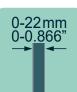

The TUNZE® Aquawind eco chic 7028.500 is a very low-noise aquarium ventilator provided with 12 V safety low voltage and it is easy to install on the edge of aquariums with a glass thickness of 0 up to 22 mm (0" - 0.866"). The angle of the Aquawind can be individually varied by tilt adjustment. The Aquawind creates an even air movement above the water surface and thereby accelerates the evaporation process. For standard aquariums of up to 800 liters (211 USgal.) (across an aquarium length of 2 m / 78.7"), this cooling can reach 2 to 4°Celsius (3.6° to 7.2° F). Due to its special design, a targeted flow is achieved over long distances. One ventilator is enough to efficiently cool even large aquariums.