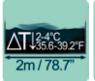

The TUNZE® Aquawind eco chic 7028.500 is a very low-noise aquarium ventilator provided with 12 V safety low voltage and it is easy to install on the edge of aquariums with a glass thickness of 0 up to 22 mm (0" - 0.866"). The angle of the Aquawind can be individually varied by tilt adjustment. The Aquawind creates an even air movement above the water surface and thereby accelerates the evaporation process. For standard aquariums of up to 800 liters (211 USgal.) (across an aquarium length of 2 m / 78.7"), this cooling can reach 2 to 4°Celsius (3.6° to 7.2° F). Due to its special design, a targeted flow is achieved over long distances. One ventilator is enough to efficiently cool even large aquariums.