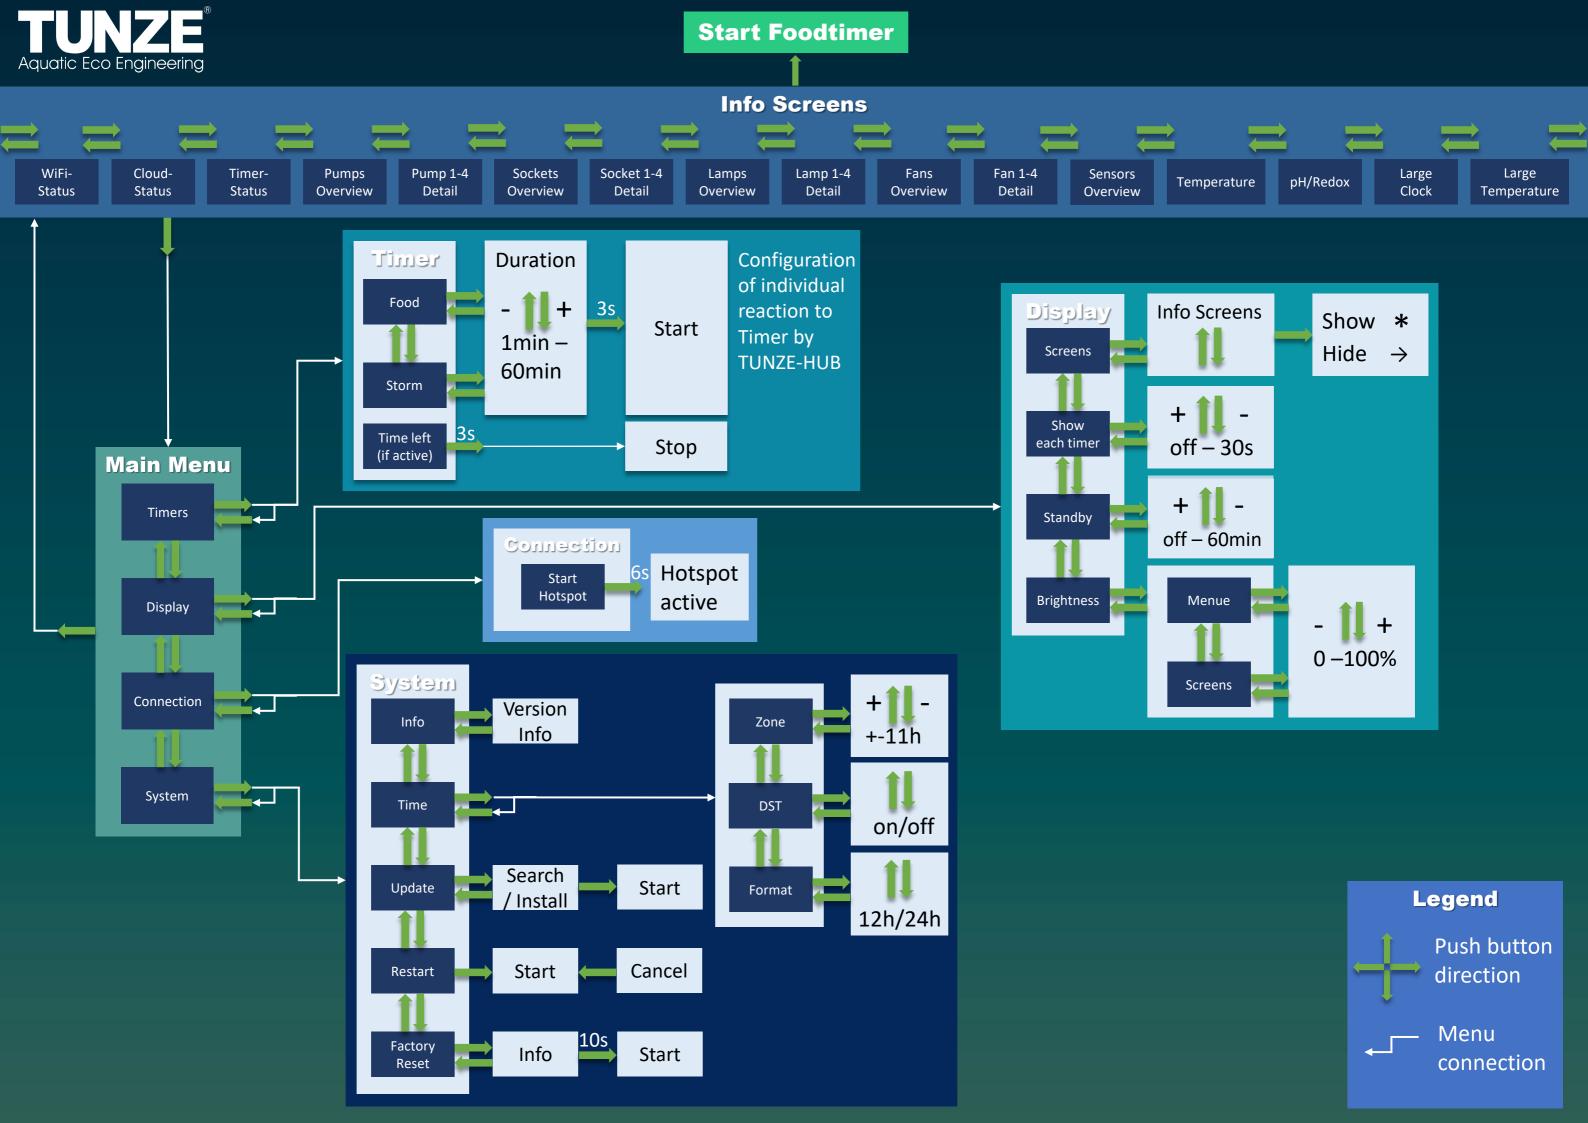

Controls up to: 4xTUNZE® switched socket / valve 4xTUNZE® LED 8850 / Kessil® 0-10 V 4xTUNZE® Turbelle® electronic / 0-10 V pump 4xTUNZE® Aquawind One platform – many end devices All compatible devices can be clearly managed in one place on the TUNZE® HUB.