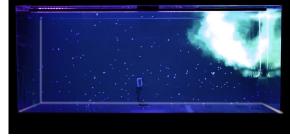

aches 2,500 to 15,000 l/h (660 - 3,962 USgal./h) with only 3.5 to 50 W! This TUNZE® quality product has a guarantee period of 5 years!

#### Technical specifications:

For aquariums up to 3,000 liters (793 USgal.).

Circulation performance:

2,500 l/h (660 USgal./h) to approx. 15,000 l/h (3,962 USgal./h)

with Turbelle® controller

Energy consumption: from 3.5 to max. 50 W

Power supply: 100-240V / 50-60Hz

Cable length: 5 m (197")

Dimensions (L x W x H):  $93 \times 70.6 \times 184$  mm (3.7" x 2.7" x 7.2") Silence Magnet Holder up to a glass thickness of 19 mm (3/4"). With flow deflector, protective grating and flow rectifier.



## **CIRCULAR FLOW**







vertical flow

# FLOW PROFILES STREAM3 & STREAM3+



### WITHOUT FLOW ATTACHMENT



















### **WITH FLOW DEFLECTOR**