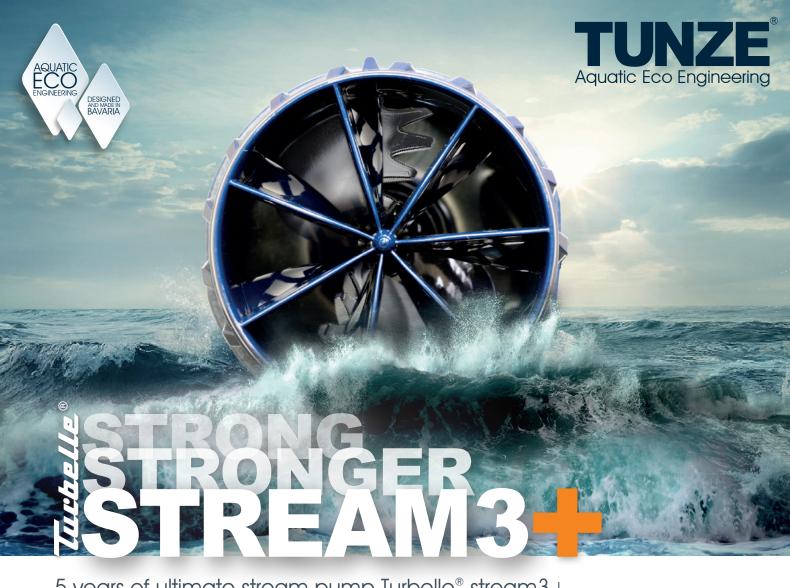

### 5 years of ultimate stream pump Turbelle® stream3+

Strong and compact... the Turbelle® stream3+is the only circulation pump in the aquarium hobby with a magnetic bearing! This TUNZE® innovation enables particularly quiet operation as well as a high level of power transmission and prevents almost 100% wear and tear on the rotating parts.

The ratio of flow to power consumption is still unmatched even after 5 years: the stream3+ flow rate reaches 2,500 to 15,000 l/h (660 - 3,962 USgal./h) with only 3.5 to 50 W! This TUNZE® quality product has a guarantee period of 5 years!