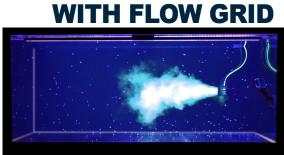

The pump is equipped with various accessories and can be perfectly adapted to specific aquarium sceneries: the protective grating is designed for a direct and easy water outlet, the flow rectifier facilitates a vertical and discreet placement in a corner of the aquarium, the flow deflector enables wide, laminar flow lengths of more than 4 meters (118").

### **WITH FLOW DEFLECTOR**