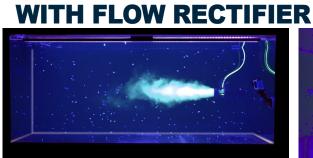

The pump is equipped with various accessories and can be perfectly adapted to specific aquarium sceneries: the protective grating is designed for a direct and easy water outlet, the flow rectifier facilitates a vertical and discreet placement in a corner of the aquarium, the flow deflector enables wide, laminar flow lengths of more than 4 meters (118").

## **CIRCULAR FLOW**

vertical flow