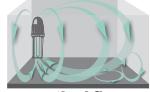

ade of high quality ceramic.

The ratio of flow to power consumption is still unmatched even after 5 years: the stream3+ flow rate reaches 2,500 to 15,000 l/h (660 - 3,962 USgal./h) with only 3.5 to 50 W! This TUNZE® quality product has a guarantee period of 5 years!

#### Technical specifications:

For aquariums up to 3,000 liters (793 USgal.).

Circulation performance:

2,500 l/h (660 USgal./h) to approx. 15,000 l/h (3,962 USgal./h)

with Turbelle® controller

Energy consumption: from 3.5 to max. 50 W

Power supply: 100-240V / 50-60Hz

Cable length: 5 m (197")

Dimensions (L x W x H):  $93 \times 70.6 \times 184$  mm (3.7" x 2.7" x 7.2") Silence Magnet Holder up to a glass thickness of 19 mm (3/4"). With flow deflector, protective grating and flow rectifier.



## **CIRCULAR FLOW**







vertical flow

# FLOW PROFILES STREAM3 & STREAM3+



### WITHOUT FLOW ATTACHMENT



















### **WITH FLOW DEFLECTOR**