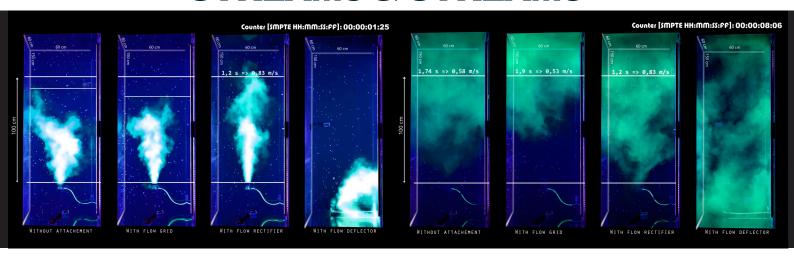

The pump is equipped with various accessories and can be perfectly adapted to specific aquarium sceneries: the protective grating is designed for a direct and easy water outlet, the flow rectifier facilitates a vertical and discreet placement in a corner of the aquarium, the flow deflector enables wide, laminar flow lengths of more than 4 meters (118").

# FLOW PROFILES STREAM3 & STREAM3+

### WITHOUT FLOW ATTACHMENT

### **WITH FLOW DEFLECTOR**