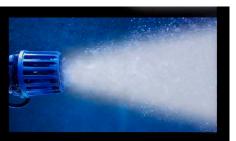

The pump is equipped with various accessories and can be perfectly adapted to specific aquarium sceneries: the protective grating is designed for a direct and easy water outlet, the flow rectifier facilitates a vertical and discreet placement in a corner of the aquarium, the flow deflector enables wide, laminar flow lengths of more than 4 meters (118").

### WITHOUT FLOW ATTACHMENT