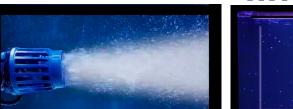

The pump is equipped with various accessories and can be perfectly adapted to specific aquarium sceneries: the protective grating is designed for a direct and easy water outlet, the flow rectifier facilitates a vertical and discreet placement in a corner of the aquarium, the flow deflector enables wide, laminar flow lengths of more than 4 meters (118").

### WITHOUT FLOW ATTACHMENT