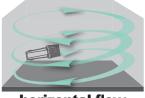

50 made of high quality ceramic.

The ratio of flow to power consumption is still unmatched even after 5 years: the stream3+ flow rate reaches 2,500 to 15,000 l/h (660 - 3,962 USgal./h) with only 3.5 to 50 W! This TUNZE® quality product has a guarantee period of 5 years!

#### Technical specifications:

For aquariums up to 3,000 liters (793 USgal.).

Circulation performance:

2,500 l/h (660 USgal./h) to approx. 15,000 l/h (3,962 USgal./h)

with Turbelle® controller

Energy consumption: from 3.5 to max. 50 W

Power supply: 100-240V / 50-60Hz

Cable length: 5 m (197")

Dimensions (L x W x H):  $93 \times 70.6 \times 184$  mm (3.7" x 2.7" x 7.2") Silence Magnet Holder up to a glass thickness of 19 mm (3/4"). With flow deflector, protective grating and flow rectifier.



## **CIRCULAR FLOW**







vertical flow

# FLOW PROFILES STREAM3 & STREAM3+



### WITHOUT FLOW ATTACHMENT



















### **WITH FLOW DEFLECTOR**